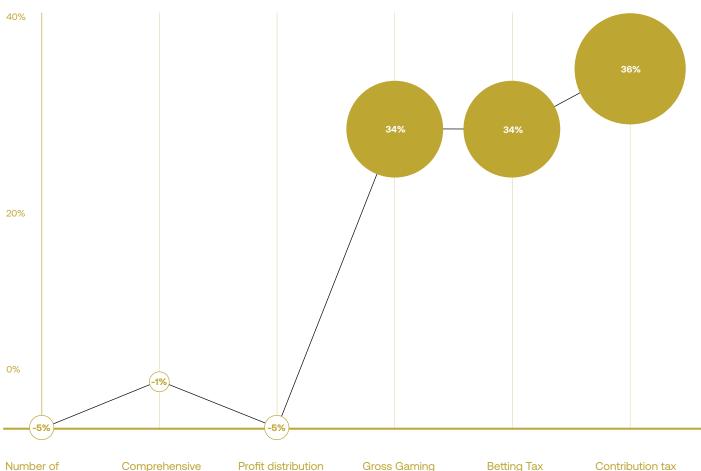

#### Percentage Change (October - December 2023-2024)

licensees

Comprehensive income (pay in)

Profit distribution (pay out)

Gross Gaming Revenue (GGR) Betting Tax -10% Contribution tax -3%