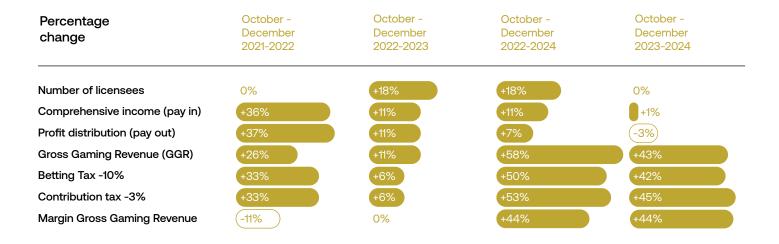

## **Class B**

| 2021                          | January -<br>March | April -<br>June | July -<br>September | October -<br>December | Total 2021    |
|-------------------------------|--------------------|-----------------|---------------------|-----------------------|---------------|
| Number of licensees           | 11                 | 11              | 11                  | 11                    |               |
| Comprehensive income (pay in) | 143.153.596 €      | 144.226.993 €   | 133.339.150 €       | 155.958.670 €         | 576.678.409 € |
| Profit distribution (pay out) | 126.897.439 €      | 129.366.220 €   | 120.777.594 €       | 142.268.366 €         | 519.309.619 € |
| Gross Gaming Revenue (GGR)    | 16.256.157 €       | 14.860.772 €    | 12.561.556 €        | 13.690.304 €          | 57.368.790 €  |
| Betting Tax -10%              | 1.630.111 €        | 1.486.078 €     | 1.267.086 €         | 1.369.394 €           | 5.752.669 €   |
| Contribution tax -3%          | 489.033 €          | 445.823 €       | 380.126 €           | 410.818 €             | 1.725.801 €   |
| Margin Gross Gaming Revenue   | 11%                | 10%             | 9%                  | 9%                    | 10%           |
| 2022                          | January -<br>March | April -<br>June | July -<br>September | October -<br>December | Total 2022    |
| Number of licensees           | 11                 | 11              | 11                  | 11                    |               |
| Comprehensive income (pay in) | 154.277.179 €      | 143.895.852 €   | 172.558.484 €       | 212.515.781 €         | 683.247.296 € |
| Profit distribution (pay out) | 138.856.274 €      | 131.098.164 €   | 156.467.293 €       | 195.308.233 €         | 621.729.965 € |
| Gross Gaming Revenue (GGR)    | 15.420.905 €       | 12.797.688 €    | 16.091.190 €        | 17.207.548 €          | 61.517.332 €  |
| Betting Tax -10%              | 1.563.054 €        | 1.302.574 €     | 1.610.878 €         | 1.814.643 €           | 6.291.149 €   |
| Contribution tax -3%          | 468.916 €          | 390.772 €       | 483.263 €           | 544.393 €             | 1.887.345 €   |
| Margin Gross Gaming Revenue   | 10%                | 9%              | 9%                  | 8%                    | 9%            |
| 2023                          | January -<br>March | April -<br>June | July -<br>September | October -<br>December | Total 2023    |
| Number of licensees           | 12                 | 12              | 13                  | 13                    |               |
| Comprehensive income (pay in) | 190.942.870 €      | 184.537.897 €   | 188.499.347 €       | 235.113.629 €         | 799.093.742 € |
| Profit distribution (pay out) | 172.548.482 €      | 168.828.264 €   | 172.726.941 €       | 216.072.279 €         | 730.175.966 € |
| Gross Gaming Revenue (GGR)    | 18.394.388 €       | 15.709.633 €    | 15.772.406 €        | 19.041.349 €          | 68.917.776 €  |
| Betting Tax -10%              | 1.845.408 €        | 1.570.963 €     | 1.577.241 €         | 1.919.728 €           | 6.913.340 €   |
| Contribution tax -3%          | 553.622 €          | 471.289 €       | 473.172 €           | 575.918 €             | 2.074.002 €   |
| Margin Gross Gaming Revenue   | 10%                | 9%              | 8%                  | 8%                    | 9%            |
| 2024                          | January -<br>March | April -<br>June | July -<br>September | October -<br>December | Total 2024    |
| Number of licensees           | 13                 | 14              | 14                  | 13                    |               |
| Comprehensive income (pay in) | 236.827.590 €      | 211.656.780 €   | 214.647.118 €       | 236.787.732 €         | 899.919.220 € |
| Profit distribution (pay out) | 215.884.617 €      | 188.065.058 €   | 191.381.362 €       | 209.572.859 €         | 804.903.896 € |
| Gross Gaming Revenue (GGR)    | 20.942.973 €       | 23.591.722 €    | 23.265.756 €        | 27.214.873 €          | 95.015.324 €  |
| Betting Tax -10%              | 2.094.297 €        | 2.359.172 €     | 2.326.610 €         | 2.721.487 €           | 9.501.567 €   |
| Detting fax 1070              |                    |                 |                     |                       |               |
| Contribution tax -3%          | 628.289 €          | 707.752 €       | 697.983 €           | 834.438 €             | 2.868.462 €   |

#### Percentage Change (October - December 2023-2024)

Number of licensees

Comprehensive Profit dist income (pay in) (pay out)

Profit distribution Gross Gaming (pay out) Revenue (GGR)

hing Betting Tax -10%

Contribution tax -3% Margin Gross Gaming Revenue

| Blocking list of illegal betting services providers | January -<br>March | April -<br>June | July -<br>September | October -<br>December |
|-----------------------------------------------------|--------------------|-----------------|---------------------|-----------------------|
| 2021                                                | 14381              | 14891           | 15322               | 15657                 |
| 2022                                                | 16133              | 16542           | 16983               | 17340                 |
| 2023                                                | 17831              | 18238           | 18577               | 19073                 |
| 2024                                                | 20036              | 20474           | 20733               | 20990                 |