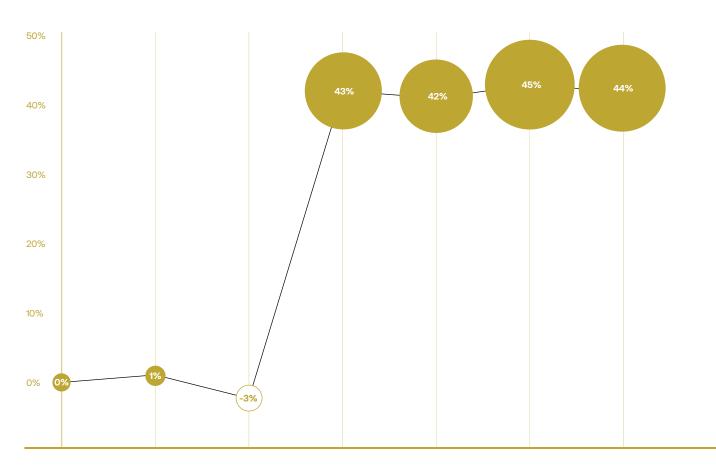

-5%

Profit Margins for Class A and B (OCTOBER – DECEMBER 2024)

Percentage (%) change of betting tax for Class A and B (COMPARISON OF 4TH QUARTER OF 2023-2024)

463

Licensed premises