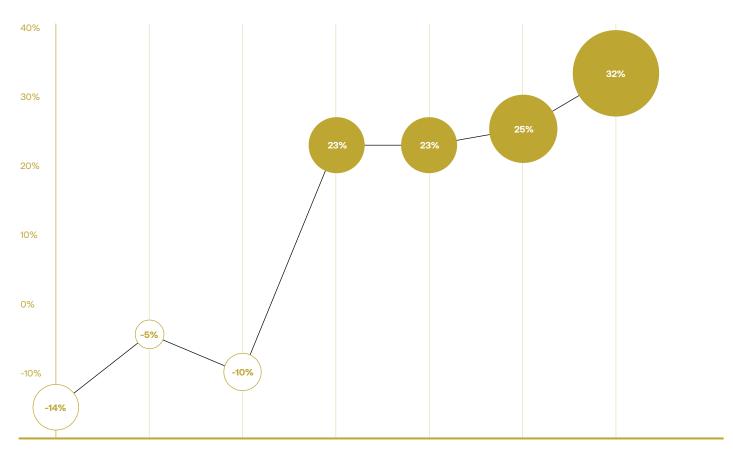

The Gross Gaming Revenue (GGR) from Class A and B bookmakers during the fourth quarter of 2024 amounted to €45,498,036, showing an overall increase of 34% compared to the corresponding quarter of the previous year (€33,847,400). Specifically, Class A GGR reached €18,283,163 in the fourth quarter of 2024, marking a 23% increase compared to the same period in 2023, while Class B GGR reached €27,214,873 during this quarter an amount 43% higher than the corresponding period of the previous year.

#### Percentage change

October - December 2023-2024

| Percentage<br>change | October -<br>December<br>2021-2022 | October -<br>December<br>2022-2023 | October -<br>December<br>2022-2024 | October -<br>December<br>2023-2024 |
|----------------------|------------------------------------|------------------------------------|------------------------------------|------------------------------------|
| Nicosia              | + -1%                              | <b>↑ 2%</b>                        | <b>+ -2%</b>                       | + -5%                              |
| Larnaca              | <b>↑ 1%</b>                        | <b>↑ 5%</b>                        | <b>↑ 1%</b>                        | <b>+ -3%</b>                       |
| Limassol             | <b>+ -4%</b>                       | + -2%                              | + -9%                              | + -7%                              |
| Paphos               | <b>↑ 2%</b>                        | <b>↑ 4%</b>                        | + -2%                              | + -6%                              |
| Famagusta            | <b>+ -6%</b>                       | <b>↑ 12%</b>                       | <b>↑ 3%</b>                        | <b>+ -8%</b>                       |