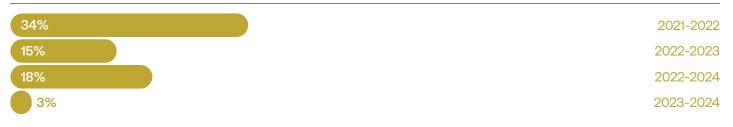

## **Class A**

| Comprehensive income (Pay In) | Percentage Change |
|-------------------------------|-------------------|
| 34%                           | 2021-2022         |
| 12%                           | 2022-2023         |
| 17%                           | 2022-2024         |
| 5%                            | 2023-2024         |