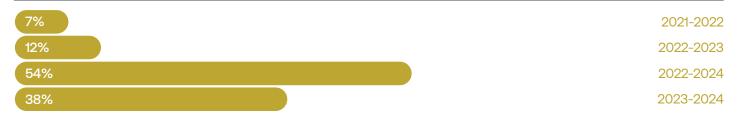

#### Gross Gambling Revenue (GGR)

| 1% |  |
|----|--|
| %  |  |
| 5% |  |
| 5% |  |