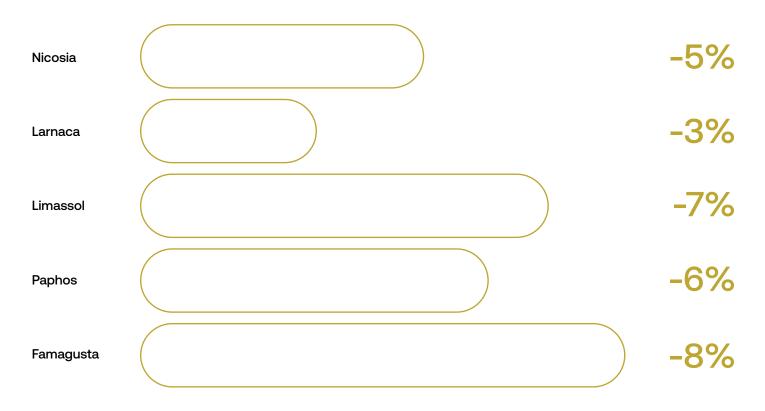

With regard to the total number of Class A licensed premises across Cyprus, there was a 6% decrease during the fourth quarter of 2024 compared to the corresponding quarter of the previous year. Specifically, the number of licensed premises amounted to 463 nationwide, with Nicosia maintaining the lead (162 premises), followed by Limassol (129 premises). Larnaca ranked third in terms of licensed premises (87), followed by Paphos (51) and Famagusta (34). Regarding license cancellations and withdrawals during the fourth quarter of 2024, a 10% decrease was recorded compared to the same quarter of 2023. The number of employees in licensed premises reached 1,468 in the fourth quarter of 2024, marking a slight decrease of 1% compared to the corresponding period of the previous year.

#### Percentage change

October - December 2023-2024

| Percentage<br>change | October -<br>December<br>2021-2022 | October -<br>December<br>2022-2023 | October -<br>December<br>2022-2024 | October -<br>December<br>2023-2024 |
|----------------------|------------------------------------|------------------------------------|------------------------------------|------------------------------------|
| Nicosia              | + -1%                              | <b>↑ 2%</b>                        | <b>+ -2%</b>                       | + -5%                              |
| Larnaca              | <b>↑ 1%</b>                        | <b>↑ 5%</b>                        | <b>↑ 1%</b>                        | <b>+ -3%</b>                       |
| Limassol             | <b>+ -4%</b>                       | + -2%                              | + -9%                              | + -7%                              |
| Paphos               | <b>↑ 2%</b>                        | <b>↑ 4%</b>                        | + -2%                              | + -6%                              |
| Famagusta            | <b>+ -6%</b>                       | <b>↑ 12%</b>                       | <b>↑ 3%</b>                        | <b>+ -8%</b>                       |