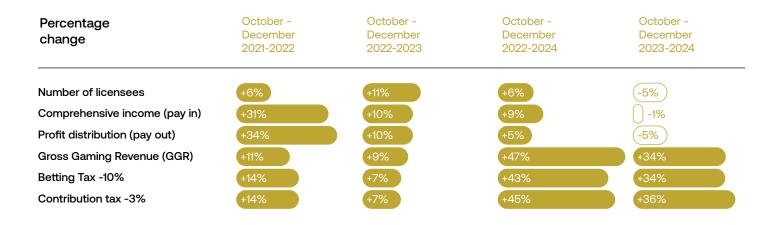

#### Percentage Change (October - December 2023-2024)

licensees

Comprehensive income (pay in)

Profit distribution (pay out)

Gross Gaming Revenue (GGR) Betting Tax -10% Contribution tax -3%