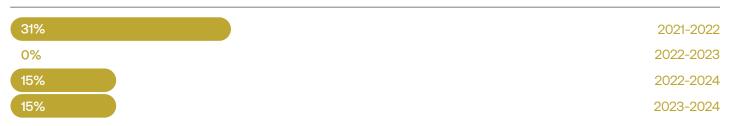

#### Betting Tax -10%

| 31%  |  |
|------|--|
| %    |  |
| J 76 |  |
| 15%  |  |
| 15%  |  |