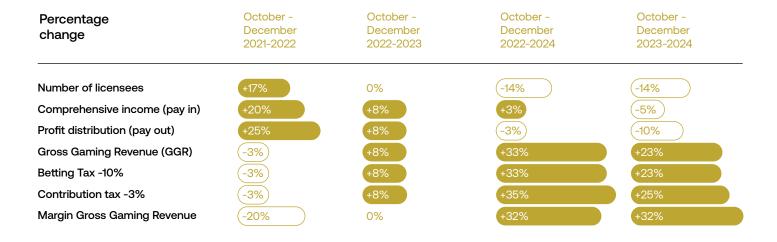

#### Percentage Change (October - December 2023-2024)

licensees

Comprehensive income (pay in)

Profit distribution (pay out)

Gross Gaming Revenue (GGR) Betting Tax -10% Contribution tax -3%

## **Class A**

| 2021                                     | January -<br>March       | April -<br>June          | July -<br>September | October -<br>December | Total 2021    |  |
|------------------------------------------|--------------------------|--------------------------|---------------------|-----------------------|---------------|--|
| Number of licensees                      | 6                        | 6                        | 6                   | 6                     |               |  |
| Comprehensive income (pay in)            | 31.380.753 €             | 46.333.305 €             | 58.747.948 €        | 70.354.006 €          | 206.816.012 € |  |
| Profit distribution (pay out)            | 24.813.491 €             | 36.914.658 €             | 47.271.663 €        | 56.204.734 €          | 165.204.546 € |  |
| Gross Gaming Revenue (GGR)               | 6.567.262 €              | 9.418.646 €              | 11.476.285 €        | 14.149.272 €          | 41.611.466 €  |  |
| Betting Tax -10%                         | 656.726 €                | 941.865 €                | 1.147.629 €         | 1.414.927 €           | 4.161.147 €   |  |
| Contribution tax -3%                     | 197.018 €                | 282.559 €                | 344.289 €           | 424.478 €             | 1.248.344 €   |  |
| Margin Gross Gaming Revenue              | 21%                      | 20%                      | 20%                 | 20%                   | 20%           |  |
| 2022                                     | January -<br>March       | April -<br>June          | July -<br>September | October -<br>December | Total 2022    |  |
| Number of licensees                      | 7                        | 7                        | 7                   | 7                     |               |  |
| Comprehensive income (pay in)            | 66.774.444 €             | 59.827.403 €             | 65.617.373 €        | 84.091.389 €          | 276.310.609 € |  |
| Profit distribution (pay out)            | 52.657.772 €             | 46.673.651 €             | 52.003.425 €        | 70.364.495 €          | 221.699.343 € |  |
| Gross Gaming Revenue (GGR)               | 14.116.672 €             | 13.153.752 €             | 13.613.948 €        | 13.726.894 €          | 54.611.266 €  |  |
| Betting Tax -10%                         | 1.411.667 €              | 1.315.375 €              | 1.361.395 €         | 1.372.689 €           | 5.461.127 €   |  |
| Contribution tax -3%                     | 423.500 €                | 394.613 €                | 408.418 €           | 411.807 €             | 1.638.338 €   |  |
| Margin Gross Gaming Revenue              | 21%                      | 22%                      | 21%                 | 16%                   | 20%           |  |
| 2023                                     | January -<br>March       | April -<br>June          | July -<br>September | October -<br>December | Total 2023    |  |
| Number of licensees                      | 7                        | 7                        | 7                   | 7                     |               |  |
| Comprehensive income (pay in)            | 76.677.996 €             | 72.008.160 €             | 70.941.349 €        | 90.487.835 €          | 310.115.340 € |  |
| Profit distribution (pay out)            | 61.737.344 €             | 58.906.563 €             | 59.284.169 €        | 75.681.785 €          | 255.609.861 € |  |
| Gross Gaming Revenue (GGR)               | 14.940.652 €             | 13.101.597 €             | 11.657.180 €        | 14.806.050 €          | 54.505.479 €  |  |
| Betting Tax -10%                         | 1.494.065 €              | 1.310.160 €              | 1.165.718 €         | 1.483.613 €           | 5.453.556 €   |  |
| Contribution tax -3%                     | 448.220 €                | 393.048 €                | 349.715 €           | 445.084 €             | 1.636.067 €   |  |
| Margin Gross Gaming Revenue              | 19%                      | 18%                      | 16%                 | 16%                   | 18%           |  |
| 2024                                     | January -<br>March       | April -<br>June          | July -<br>September | October -<br>December | Total 2024    |  |
| Number of licensees                      | 6                        | 6                        | 6                   | 6                     |               |  |
| Comprehensive income (pay in)            | 84.663.024 €             | 76.232.536 €             | 77.364.686 €        | 86.396.615 €          | 324.656.862 € |  |
| Profit distribution (pay out)            | 69.466.696 €             | 60.597.153 €             | 63.822.986 €        | 68.113.452 €          | 262.000.287 € |  |
| Gross Gaming Revenue (GGR)               | 15.196.328 €             | 15.635.383 €             | 13.541.700 €        | 18.283.163 €          | 62.656.575 €  |  |
|                                          | 1 510 000 0              | 1.563.538 €              | 1.354.170 €         | 1.828.316 €           | 6.265.658 €   |  |
| Betting Tax -10%                         | 1.519.633 €              | 1.003.030 €              | 1.554.170 6         | 1.020.010 0           | 0.200.000 0   |  |
| Betting Tax -10%<br>Contribution tax -3% | 1.519.633 €<br>455.890 € | 1.503.538 €<br>469.061 € | 406.251 €           | 555.380 €             | 1.886.582 €   |  |

#### Percentage Change (October - December 2023-2024)

Number of licensees

Comprehensive income (pay in)

(pay out)

Profit distribution Gross Gaming Revenue (GGR)

Betting Tax -10%

Contribution tax -3%

Margin Gross Gaming Revenue