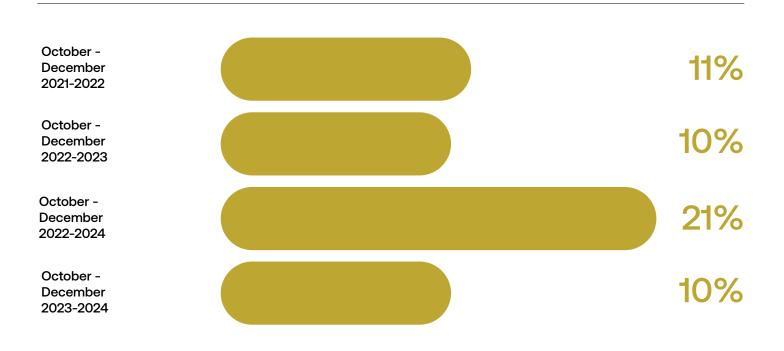

#### Percentage change

October - December 2023-2024

| Percentage<br>change | October -<br>December<br>2021-2022 | October -<br>December<br>2022-2023 | October -<br>December<br>2022-2024 | October -<br>December<br>2023-2024 |
|----------------------|------------------------------------|------------------------------------|------------------------------------|------------------------------------|
| Nicosia              | + -1%                              | <b>↑ 2%</b>                        | <b>+ -2%</b>                       | + -5%                              |
| Larnaca              | <b>↑ 1%</b>                        | <b>↑ 5%</b>                        | <b>↑ 1%</b>                        | <b>+ -3%</b>                       |
| Limassol             | <b>+ -4%</b>                       | + -2%                              | + -9%                              | + -7%                              |
| Paphos               | <b>↑ 2%</b>                        | <b>↑ 4%</b>                        | + -2%                              | + -6%                              |
| Famagusta            | <b>+ -6%</b>                       | <b>↑ 12%</b>                       | <b>↑ 3%</b>                        | <b>+ -8%</b>                       |