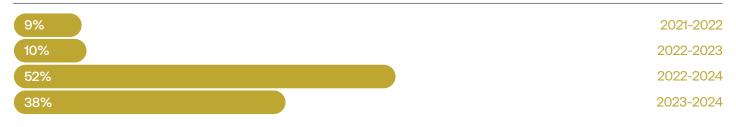

| 2022-2024         |
| 5%                            | 2023-2024         |

#### Profit distribution (Pay out)



#### Gross Gambling Revenue (GGR)

| 1% |  |
|----|--|
| %  |  |
| 5% |  |
| 5% |  |

#### Betting Tax -10%

| 31%  |  |
|------|--|
| %    |  |
| J 76 |  |
| 15%  |  |
| 15%  |  |

#### Contribution Tax -3%



## **Class B**

| Comprehensive income (Pay In) | Percentage Change |
|-------------------------------|-------------------|
| 18%                           | 2021-2022         |
| 17%                           | 2022-2023         |
| 32%                           | 2022-2024         |
| 13%                           | 2023-2024         |

#### Profit distribution (Pay out)



#### Gross Gambling Revenue (GGR)



#### Betting Tax -10%



#### Contribution Tax -3%





## Abstract

This report has been prepared by the National Betting Authority and includes the publication of the Financial Results and Quantitative Data of the fourth quarter of the year 2024 (October-December), whose primary objective is to enhance transparency and promote greater public awareness. Specifically, the report provides aggregated financial results for the fourth quarter of 2024, along with data on Class A and B bookmakers, authorized agents, licensed premises, persons in charge of the premises, and the list of blocked websites.

It should be noted that the process for licensing and regulating online betting services for Class B bookmakers was implemented on October 1, 2016. The first betting company was granted a license by the end of December 2016 and began offering bett