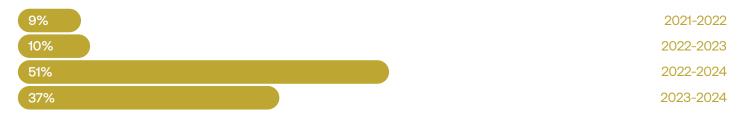

#### Betting Tax -10%

| 31%  |  |
|------|--|
| %    |  |
| J 76 |  |
| 15%  |  |
| 15%  |  |