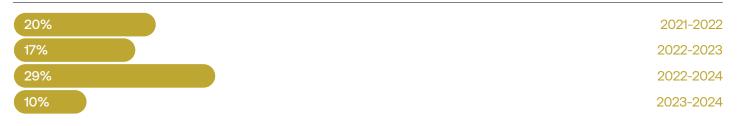

### **Class A&B**

| Comprehensive income (Pay In) | Percentage Change |
|-------------------------------|-------------------|
| 22%                           | 2021-202          |
| 16%                           | 2022-202          |
| 28%                           | 2022-2024         |
| 10%                           | 2023-202          |
| Profit distribution (Pay out) |                   |
| 23%                           | 2021-202          |
| 17%                           | 2022-202          |
| 26%                           | 2022-202          |
| 8%                            | 2023-202          |
| Gross Gambling Revenue (GGR)  |                   |
| 17%                           | 2021-202          |
| 6%                            | 2022-202          |
| 36%                           | 2022-202          |
| 28%                           | 2023-202          |
| Betting Tax -10%              |                   |
| 19%                           | 2021-202          |
| 5%                            | 2022-202          |
| 34%                           | 2022-202          |
| 27%                           | 2023-202          |
| Contribution Tax -3%          |                   |
| 19%                           | 2021-202          |
| 5%                            | 2022-202          |
| 35%                           | 2022-202          |
|                               |                   |